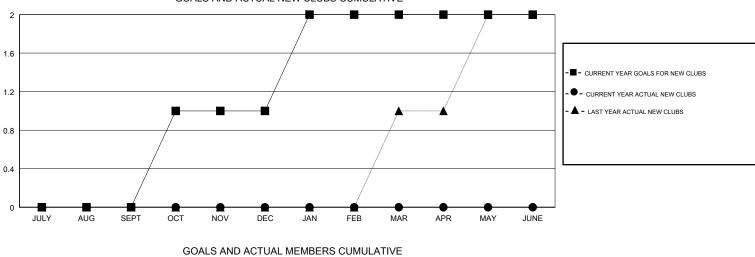

## MIKLOS HORVATH LOCATION CROATIA GMT CA GMT: Clubs Members RESULTS FOR 2017-2018 RESULTS FOR 2017-2018 NEW CLUBS NEW CLUB GOAL DROPPED CLUBS MEMBER GROWTH NET MEMBER GROWTH DROPPED QUARTER QUARTER GOAL ACTUAL MEMBERS ACTUAL (including transfers) 0 0 0 5 5 16 JULY/AUG/SEPT JULY/AUG/SEPT 1 0 0 35 0 0 OCT/NOV/DEC OCT/NOV/DEC 0 1 0 35 0 0 JAN/FEB/MAR JAN/FEB/MAR 0 0 0 10 0 0 APR/MAY/JUNE APR/MAY/JUNE GOALS AND ACTUAL NEW CLUBS CUMULATIVE