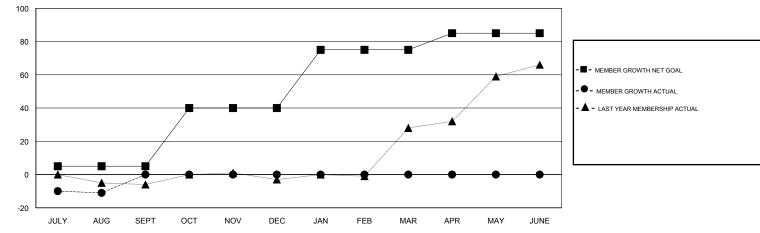

## MIKLOS HORVATH LOCATION CROATIA GMT CA GMT: Clubs Members RESULTS FOR 2017-2018 RESULTS FOR 2017-2018 NEW CLUBS NEW CLUB GOAL DROPPED CLUBS MEMBER GROWTH NET MEMBER GROWTH DROPPED QUARTER QUARTER GOAL ACTUAL MEMBERS ACTUAL (including transfers) 0 0 0 5 5 16 JULY/AUG/SEPT JULY/AUG/SEPT 1 0 0 35 0 0 OCT/NOV/DEC OCT/NOV/DEC 0 1 0 35 0 0 JAN/FEB/MAR JAN/FEB/MAR 0 0 0 10 0 0 APR/MAY/JUNE APR/MAY/JUNE GOALS AND ACTUAL NEW CLUBS CUMULATIVE